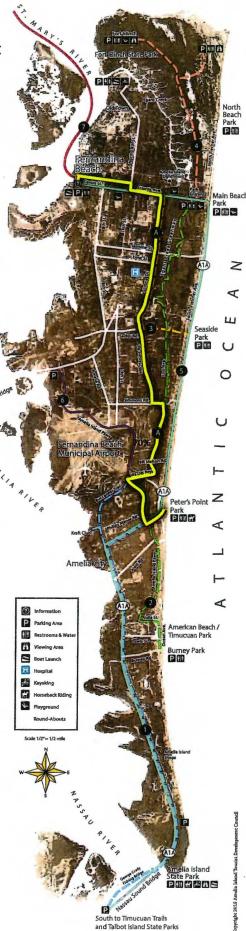

### Amelia Island Casual Bike Trails

Surface Miles

| 1 | <u> </u>                                                      |            | -   |  |  |
|---|---------------------------------------------------------------|------------|-----|--|--|
|   | Amelia Island Trail                                           |            |     |  |  |
|   | Peter's Point to Amelia Island State Park                     | Paved Path | 6.2 |  |  |
|   | Amelia Island State Park to Talbot Islands                    | Paved Path | 1.2 |  |  |
|   | Peter's Point is a Trail Head with trail klosk and trail maps |            |     |  |  |
|   | Buccaneer Trail - Spur                                        |            |     |  |  |
|   | A1A to Amelia Island Pkwy.                                    | Sidewalk   | 1,2 |  |  |
|   |                                                               |            |     |  |  |

Burney Park to Greenway Trail
Ocean Blvd, to Julia St. at American Beach
Julia St. to Amelia Island Pkwy. On Road
0.3
Amelia Island Pkwy. north to Via Del Rey Rd.
Sidewalk to Bilke Lane and On Road
Via Del Rey & Bill Melton Rd. east to
First Ave. On Road
0.5

First Ave. north to Sadler Rd. On Road 2.1
Sadler Rd. west to Egans Creek Greenway Blize Lane 0.2
Egans Creek Greenway north to Atlantic Ave. Dirt 2.1

Fort Clinch Trail
A Scenic Spur Path Connection
Enter Fort Clinch off Atlantic Ave.
Fort Clinch Dr. to Fort Clinch and
St. Many's River
On Road
3.2
Fort Clinch
Dirt
3.2

#### Amelia Island Advanced Bike Trails

Ocean View Trail
Part of the East Coast Greenway
A1A Nassau Sound Bridge to
Amelia Island\*
Breakdown Lane
1.2
A1A to Atlantic Ave.
Bike Lane
10.5
Atlantic Ave. to Centre St. Sidewalk or Shoulder
1.6
Centre St. to Fernandina Beach Marina
On Road
0.4
13.7

\* Flshing Bridge option for Casual Bicyclists

| Chamber of Commerce to I   | Peter's Point Trail |     |
|----------------------------|---------------------|-----|
| Amelia Island Pkwy. to A1A | Bike Lane           | 3.0 |
| A1A to Peter's Point       | Bike Lane           | 0,1 |
|                            |                     | 3.1 |